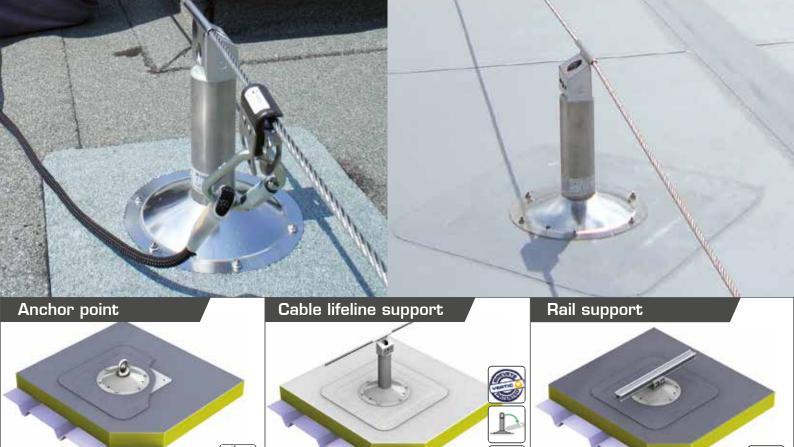

## PRODUCT ADVANTAGES

- ✓ Installation directly on the waterproofed membrane
- ✓ One single central fixing is used to make the link to the steel deck

R.AFX-BM

R.AFX-PVC

- Location is independent from the framework
- Available in 4 fixing version, to be installed on perforated deck (please contact us for further details)
- Available in a version for wooden support