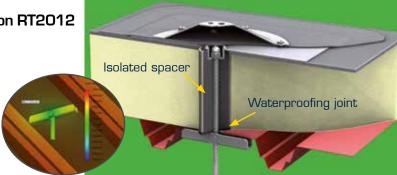

## **BBC FIXING**

In order to meet the requirements of the **Thermal Regulation RT2012 (ISO 10211),** a specific fixing is available.

- Extremely low thermal bridge to ensure the lack of condensation
- Air tightness where the steel deck is perforated
- · Continuous insulation around the fixing