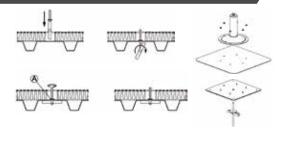

## **BBC FIXING**

In order to meet the requirements of the **Thermal Regulation RT2012 (ISO 10211),** a specific fixing is available.

- Extremely low thermal bridge to ensure the lack of condensation
- Air tightness where the steel deck is perforated
- · Continuous insulation around the fixing